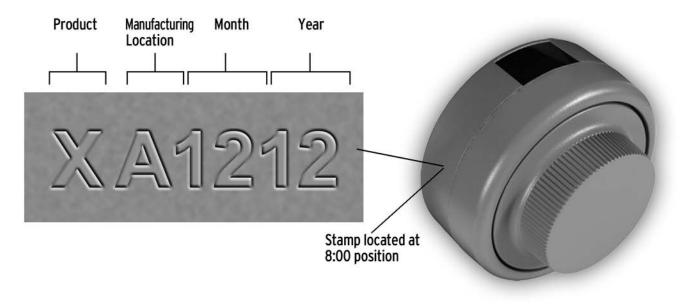

## X-10™ and CDX-10™ Product Identification

Effective immediately all X-10 and CDX-10's will ship with a product identification and date stamp on the dial ring of the lock, located at the 8:00 position. This product identification code and location will differentiate the X-10 from the previous X-09. The stamp represents the product code, the manufacturing facility, month and year the lock was manufactured.

## X-10 Product Identification (Updated)